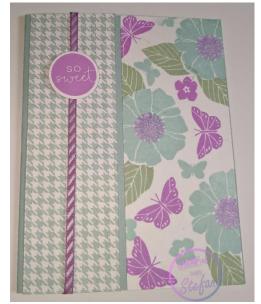

## <u>Tutorial Video</u> Directions:

- 1. Using the Zoe Paper pack, select your papers. This card used the glacier houndstooth paper and a glacier card base. Card base is just 8.5 X 5.5 scored in the middle (4.25)
- 2. Cut your white piece (2.25 X 5.5) and use Random Stamping to create a pattern using colors that coordinate with the paper you selected. This card used the So Sweet Stamp of the month as well as glacier, thistle, and sage inks.
  - TIP: When Random stamping, try to stamp the images in a triangle and be sure to rotate your stamps and stamp images partly off the paper. There is a video for this card that may help with Random Stamping
- 3. To stamp the leaves, you will need to use masking. Stamp the large flower on a piece of scrap cardstock and cut it out. Line the cut-out flower over the stamped flower to mask it. Now you can stamp the leaves where you want, and the part that would go over the flower will be stamped on to the mask. The result will be a flower that looks like it's in front of the leaves.
- 4. The centers of the flowers were stamped by using a sponge dauber in a different color (I used Thistle) then stamping the center with the inked dauber it happens to be the perfect size for the centers of the large flowers.
- 5. If you are adding a ribbon or twine (I used Thistle striped ribbon) attach it to the patterned paper by gluing the ends to the back of the paper before gluing it down.
- 6. Attach your pattern paper and your random stamped white paper.
- 7. Don't forget the sentiment (I used the So Sweet stamp and popped it up with a piece of 3D Foam Tape.

## **Friday Tutorial Freebie**

Created by Stefani at **StampWithStefani.com** 

Zoe Paper Pack

So Sweet Stamp of the Month

Glacier Ink

Thistle Ink

Sage Ink

Cards and Envelopes