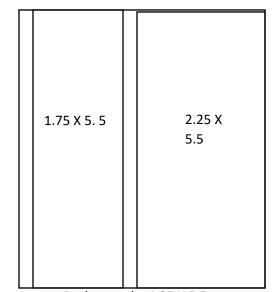

## Created by Stefani at StampWithStefani.com

**Original Design** 

Background = 4.25 X 5.5

Pattern (so you can use your pretty paper)

## <u>Tutorial Video</u> Directions:

- 1. Using the Zoe Paper pack, select your papers. This card used the glacier houndstooth paper and a glacier card base. Card base is just 8.5 X 5.5 scored in the middle (4.25)
- 2. Cut your white piece (2.25 X 5.5) and use Random Stamping to create a pattern using colors that coordinate with the paper you selected. This card used the So Sweet Stamp of the month as well as glacier, thistle, and sage inks.
  - TIP: When Random stamping, try to stamp the images in a triangle and be sure to rotate your stamps and stamp images partly off the paper. There is a video for this card that may help with Random Stamping
- 3. To stamp the leaves, you will need to use masking. Stamp the large flower on a piece of scrap cardstock and cut it out. Line the cut-out flower over the stamped flower to mask it. Now you can stamp the leaves where you want, and the part that would go over the flower will be stamped on to the mask. The result will be a flower that looks like it's in front of the leaves.
- 4. The centers of the flowers were stamped by using a sponge dauber in a different color (I used Thistle) then stamping the center with the inked dauber it happens to be the perfect size for the centers of the large flowers.
- 5. If you are adding a ribbon or twine (I used Thistle striped ribbon) attach it to the patterned paper by gluing the ends to the back of the paper before gluing it down.
- 6. Attach your pattern paper and your random stamped white paper.
- 7. Don't forget the sentiment (I used the So Sweet stamp and popped it up with a piece of 3D Foam Tape.